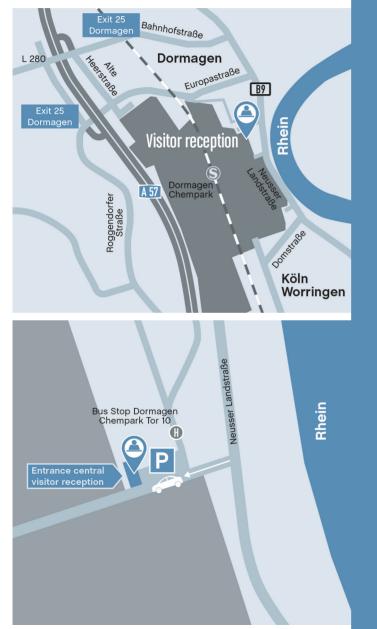

## How to find the central visitor reception:

CHEMPARK Dormagen Central visitor reception Tor 10 Neusser Landstraße 501 D-50769 Köln

#### right in front of the central visitor's reception.