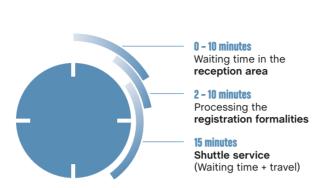

You should plan this amount of time:

### Without pre-registration

With pre-registration

2 – 10 minutes

Time from arrival at the visitor's entrance to completion of the registration formalities (average)

## Quickest access if you arrive after 9.00 a.m.

The CHEMPARK sites are frequented by more than 100,000 visitors each year. We generally complete the registration process in less than 10 minutes. It is not always possible to avoid waiting times, however. To minimize possible waiting times we recommend an arrival time later than 9.00 a.m.