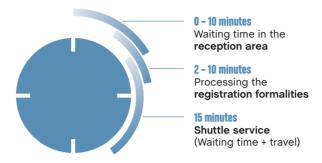

### You should plan this amount of time:

Time from arrival at the visitor's entrance to completion of the registration formalities (average)