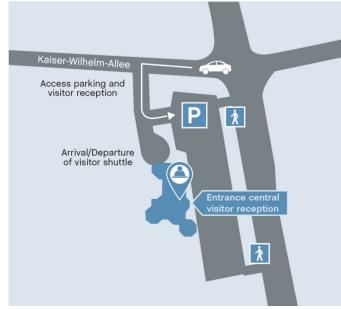

#### Park for free with us ...

right in front of the central visitor's reception.

#### We drive you to your host.

Our shuttle service is free of charge. Please understand that it is only possible to drive with your own vehicle in exceptional cases (e.g. when transporting samples).