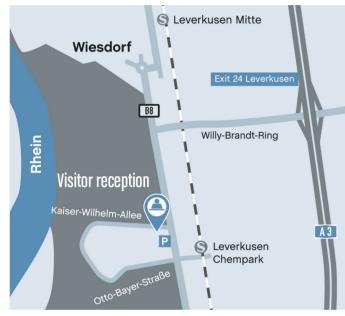

# How to find the central visitor reception:

The CHEMPARK in numbers:

11 km² total area

85 km pipe bridge 900 services
4 km quay facilities 45,000 employees

500 enterprises

**640 km** canal network **102 km** factory roads <sub>102 km</sub> tracks

CHEMPARK Leverkusen Central visitor reception Kaiser-Wilhelm-Allee 101 51368 Leverkusen