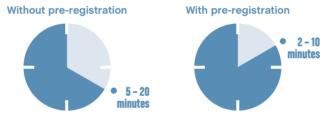

### You should plan this amount of time:

Time from arrival at the visitor's entrance to completion of the registration formalities (average)

## It will be quicker if you register in advance!

The CHEMPARK sites are frequented by more than 100,000 visitors each year. We generally complete the registration process in less than 10 minutes. It is not always possible to avoid waiting times, however. If you do not want to lose any time, please notify your host in advance using our homepage www.chempark.de. You can then use our Fast Lane and the service for preregistered visitors.