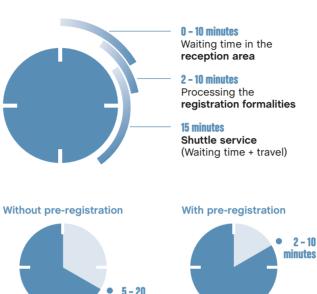

### You should plan this amount of time:

#### Time from arrival at the visitor's entrance to completion of the registration formalities (average)

minutes

# Quickest access if you arrive after 9.00 a.m.

The CHEMPARK sites are frequented by more than 100,000 visitors each year. We generally complete the registration process in less than 10 minutes. It is not always possible to avoid waiting times, however. To minimize possible waiting times we recommend an arrival time later than 9.00 a.m.