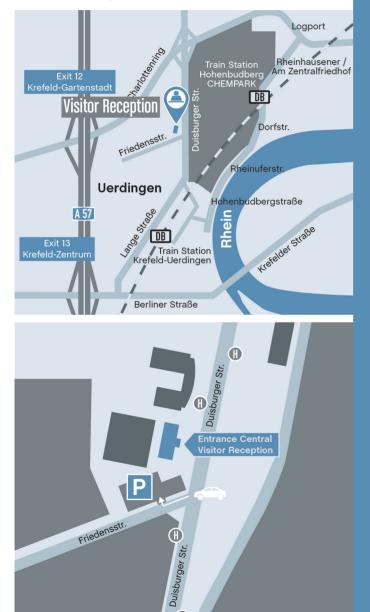

# How to find the Central Visitor Reception:

0

CHEMPARK Krefeld-Uerdingen Besucherempfang Geb. A6 Duisburgerstraße 217 D 47829 Krefeld

#### Park for free with us ... close to the Central Visitor Reception.

We check your personal details.

You require a valid identification document according to the CHEMPARK guidelines as identification.\* Rule of thumb: You should be able to identify yourself as if you were taking a flight. Please bear in mind that the legal requirements leave us no room for maneuver here.