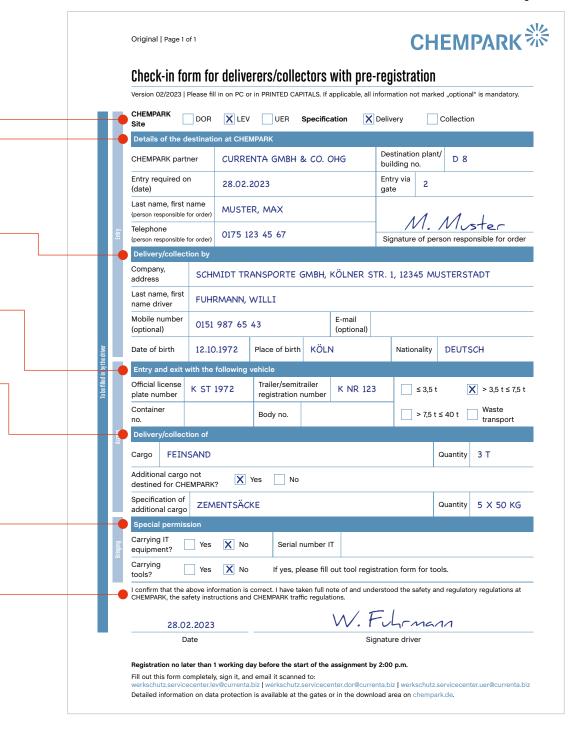

## Check-in form for deliverers/collectors with pre-registration

In general: All fields not marked with "optional" are mandatory! If the information is incomplete, you will not be admitted to CHEMPARK.

The type of service at CHEMPARK must be specified.

The person in charge of the order at CHEMPARK must sign so that the day pass can be prepared and issued without telephone legitimation when the driver arrives. Without signature, the process is the same as the unannounced check-in process. Longer waiting times must be expected.

Attention: The driver must be able to present a valid official identification document for identification and, if applicable, a residence permit plus work permit at the gate.

Which documents we are allowed to accept can be found at: www.lieferung.chempark.de

Do you also need a co-driver to enter CHEMPARK? Then it is mandatory to fill out a second check-in form! Here, too, an identification document is required for identification purposes. **Children and animals are not allowed**.

Please note: The information is not optional! If a trailer/semitrailer is present or a container/dumpster is carried, the corresponding license plate number or no. must be indicated. The weight specifications refer to the permissible total weight of the vehicle.

Cargo intended for CHEMPARK operation must be described here and specified in quantity.

Additional cargo is cargo that is taken to CHEMPARK and also exported again because it is intended for another recipient. It must also be described and specified in quantity. This is because additional cargo not specified on entry cannot be exported from the CHEMPARK until the ownership situation has been clarified beyond doubt.

If only one tablet or laptop is being taken along, it is sufficient to note the serial number here. If tools or more extensive IT equipment are to be taken into CHEMPARK, this must be registered separately. Tools and IT equipment may only be taken out of CHEMPARK if the ownership situation has been clarified beyond doubt.

The driver signs the form only after having read the safety instructions on www.lieferung.chempark.de or at the gate.