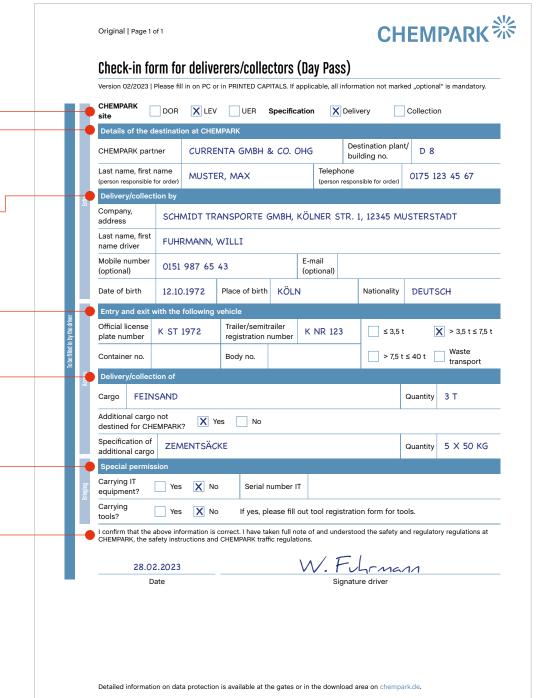

## Check-in form for deliverers/collectors (Day Pass)

In general: All fields not marked with "optional" are mandatory! If the information is incomplete, you will not be admitted to CHEMPARK.

The type of service at CHEMPARK must be specified.

The person in charge of the order at CHEMPARK must be reachable at the given telephone number at least 30 minutes before the scheduled arrival of the driver, so that CHEMPARK Security can legitimize the entry.

Attention: The driver must be able to present a valid official identification document for identification and, if applicable, a residence permit plus work permit at the gate.

Which documents we are allowed to accept can be found at: www.lieferung.chempark.de

Do you also need a co-driver to enter CHEMPARK? Then it is mandatory to fill out a second check-in form! Here, too, an identification document is required for identification purposes. Children and animals are not allowed.

Please note: The information is not optional! If a trailer/semitrailer is present or a container/dumpster is carried, the corresponding license plate number or no. must be indicated. The weight specifications refer to the permissible total weight of the vehicle.

Cargo intended for CHEMPARK operation must be described here and specified in quantity.

Additional cargo is cargo that is taken to CHEMPARK and also exported again because it is intended for another recipient. It must also be described and specified in quantity. This is because additional cargo not specified on entry cannot be exported from the CHEMPARK until the ownership situation has been clarified beyond doubt.

If only one tablet or laptop is being taken along, it is sufficient to note the serial number here. If tools or more extensive IT equipment are to be taken into CHEMPARK, this must be registered separately. Tools and IT equipment may only be taken out of CHEMPARK if the ownership situation has been clarified beyond doubt.

The driver signs the form only after having read the safety instructions on www.lieferung.chempark.de or at the gate.

Please fill in in PRINTED CAPITALS!