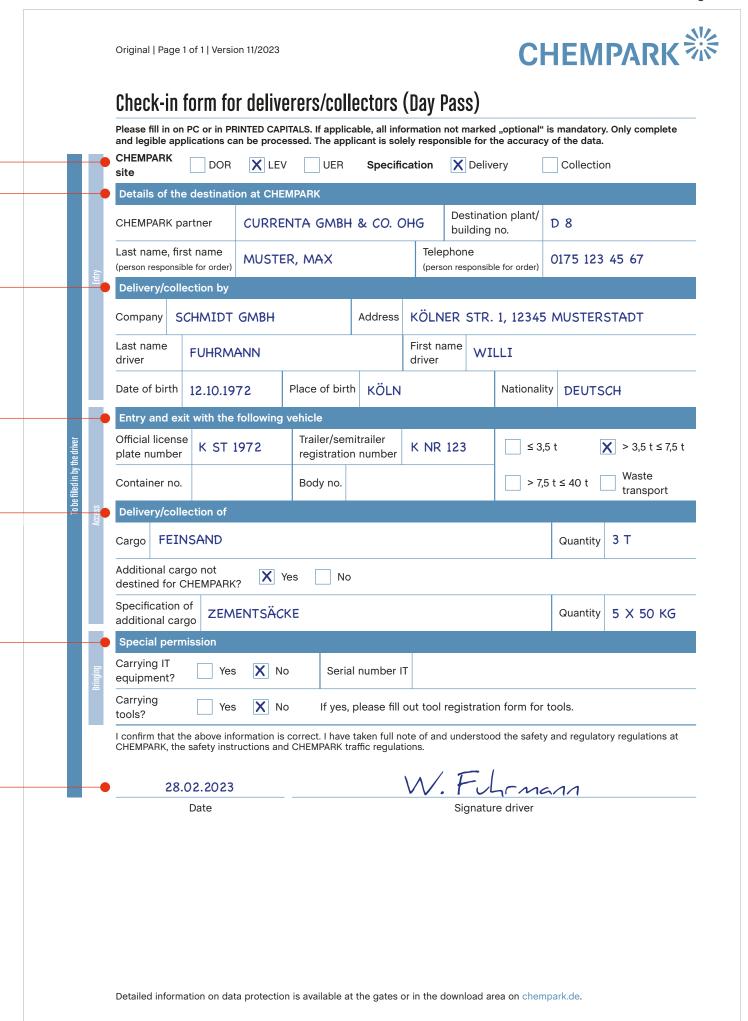

## Check-in form for deliverers/collectors (Day Pass)

In general: All fields not marked with "optional" are mandatory! If the information is incomplete, you will not be admitted to CHEMPARK.

The type of service at CHEMPARK must be specified.

The person in charge of the order at CHEMPARK must be reachable at the given telephone number at least 30 minutes before the scheduled arrival of the driver, so that CHEMPARK Security can legitimize the entry.

Attention: The driver must be able to present a valid official identification document for identification and, if applicable, a residence permit plus work permit at the gate.

Which documents we are allowed to accept can be found at: www.lieferung.chempark.de

Do you also need a co-driver to enter CHEMPARK? Then it is mandatory to fill out a second check-in form! Here, too, an identification document is required for identification purposes. **Children and animals are not allowed**.

Please note: The information is not optional! If a trailer/semitrailer is present or a container/dumpster is carried, the corresponding license plate number or no. must be indicated. The weight specifications refer to the permissible total weight of the vehicle.

Cargo intended for CHEMPARK operation must be described here and specified in quantity.

Additional cargo is cargo that is taken to CHEMPARK and also exported again because it is intended for another recipient. It must also be described and specified in quantity. This is because additional cargo not specified on entry cannot be exported from the CHEMPARK until the ownership situation has been clarified beyond doubt.

If only one tablet or laptop is being taken along, it is sufficient to note the serial number here. If tools or more extensive IT equipment are to be taken into CHEMPARK, this must be registered separately. Tools and IT equipment may only be taken out of CHEMPARK if the ownership situation has been clarified beyond doubt.

The driver signs the form only after having read the safety instructions on www.lieferung.chempark.de or at the gate.

Please fill in in PRINTED CAPITALS! Page 1 of 1